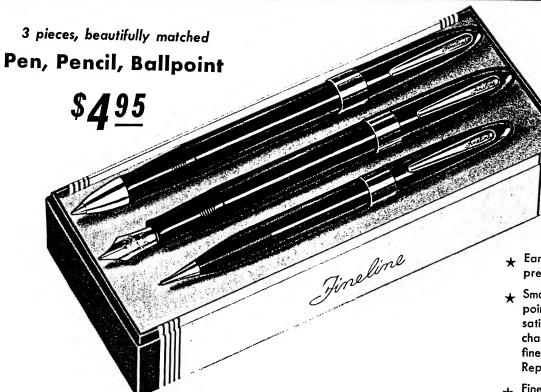

So very much for so very little! Every Fineline is made to exacting standards, at extremely moderate prices. Fineline Threesome offers a high quality writing instrument for every writing purpose. Pen, \$1.95; Pencil, \$1.50; Ballpoint, \$1.50. Pen and Pencil Ensemble, \$3.45. (Also sold separately).

- ★ Ear-type safety clip holds firmly prevents loss.
- ★ Smooth-writing, specially-tipped point is designed to give enduring satisfaction. Choice of four interchangeable nib assemblies. Extrafine, Fine, Medium and Shorthand. Replacements only 75¢.
- ★ Fineline Ballpoints are equipped with the famous "Micro-Crafted" replaceable unit...the finest ever developed for smooth, dependable ballpoint writing.
- ★ Sleeve tip on Fineline Pencils reduces lead breakage, helps withstand greater writing pressure. Spiral finger grip reduces finger fatigue, increases writing pleasure.